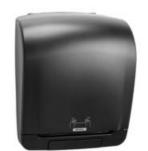

# Katrin Inclusive System Towel Dispenser - Black

### 92025

- · A full range of Katrin hand drying roll tissue qualities available
- · The cover opens upwards for for easy refilling
- Inserting a roll into the dispenser is done by simply letting the paper drop freely, pulling it until the marked line, and closing the cover
- The fully opening cutting mechanism is easily accessible and simple to clean
- When paper is not visible, there is an easy-to-use PUSH bar for paper feeding
- · Braille instructions are provided for visually impaired on the PUSH bar
- Controlled consumption, minimum resistance to draw and high capacity:
  420 800 sheets per roll depending on quality
- · The lock can be used with or without a key
- The whole roll is always used. Almost fully used rolls automatically drop into the stub roll position when the roll has a diameter of approximately 7.5 cm
- The empty cores can simply be pulled out side wards from the back of the dispenser and recycled
- Main raw materials of major plastic parts and lock: ABS (Acrylonitrile butadiene styrene), PC (polycarbonate), POM (polyoxymethylene)
- Paper consumption is easy to control, thanks to the transparent side panels
- Katrin Inclusive dispensers are resistant to high temperatures
- Comply with UL94 Fire Safety and Fire Protection regulations (EU)