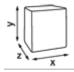

d consumption, minimum resistance to draw and high capacity:
  420 800 sheets per roll depending on quality
- · The lock can be used with or without a key
- The whole roll is always used. Almost fully used rolls automatically drop into the stub roll position when the roll has a diameter of approximately 7.5 cm
- The empty cores can simply be pulled out side wards from the back of the dispenser and recycled
- Main raw materials of major plastic parts and lock: ABS (Acrylonitrile butadiene styrene), PC (polycarbonate), POM (polyoxymethylene)
- Paper consumption is easy to control, thanks to the transparent side panels
- Katrin Inclusive dispensers are resistant to high temperatures
- Comply with UL94 Fire Safety and Fire Protection regulations (EU)



## ISO9001

## Product / Consumer pack



y 403 mm z 216 mm



Black



3.202 kg

### **Transport pack**



x 422 mm

y 236 mm z 340 mm

1



3.827 kg



6414300092025

### **Transport pallet**



x 800 mm

y 1280 mm

z 1200 mm



30



139.96 kg



6414300092032



## **Related products**



460201 Katrin Basic System towel M



460102 Katrin Classic System towel M2 Low Pallet



460058 Katrin Plus System towel M2



460218 Katrin Basic System towel M Blue



460263 Katrin Classic System Towel M2 Blue



460102WE Katrin Classic System towel M2