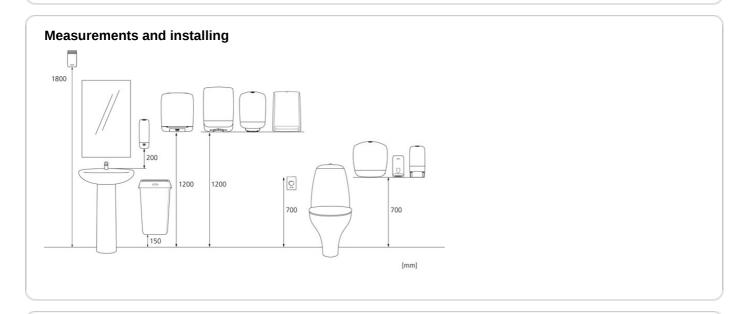

## Product / Consumer pack

y 403 mm z 216 mm

Black

3.202 kg

### **Transport pack**

x 422 mm

y 236 mm z 340 mm

1

3.827 kg

6414300092025

### **Transport pallet**

x 800 mm

y 1280 mm

z 1200 mm

30

139.96 kg

6414300092032