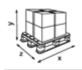

### **Transport pallet**

x 800 mm

y 1280 mm

z 1200 mm

30

139.96 kg

6414300092032