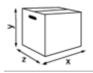

800 sheets per roll depending on quality
- · The lock can be used with or without a key
- The whole roll is always used. Almost fully used rolls automatically drop into the stub roll position when the roll has a diameter of approximately 7.5 cm
- The empty cores can simply be pulled out side wards from the back of the dispenser and recycled
- Main raw materials of major plastic parts and lock: ABS (Acrylonitrile butadiene styrene), PC (polycarbonate), POM (polyoxymethylene)
- Paper consumption is easy to control, thanks to the transparent side panels
- Katrin Inclusive dispensers are resistant to high temperatures
- Comply with UL94 Fire Safety and Fire Protection regulations (EU)



## ISO9001

## Product / Consumer pack



y 403 mm z 216 mm



Black



3.202 kg

### **Transport pack**



x 422 mm

y 236 mm z 340 mm

1



3.827 kg



6414300092025

### **Transport pallet**



x 800 mm

y 1280 mm

z 1200 mm



30



139.96 kg



6414300092032



## **Related products**



460201 Katrin Basic System towel M



460102 Katrin Classic System towel M2 Low Pallet



460058 Katrin Plus System towel M2



460218 Katrin Basic System towel M Blue



460263 Katrin Classic System Towel M2 Blue



460102WE Katrin Classic System towel M2