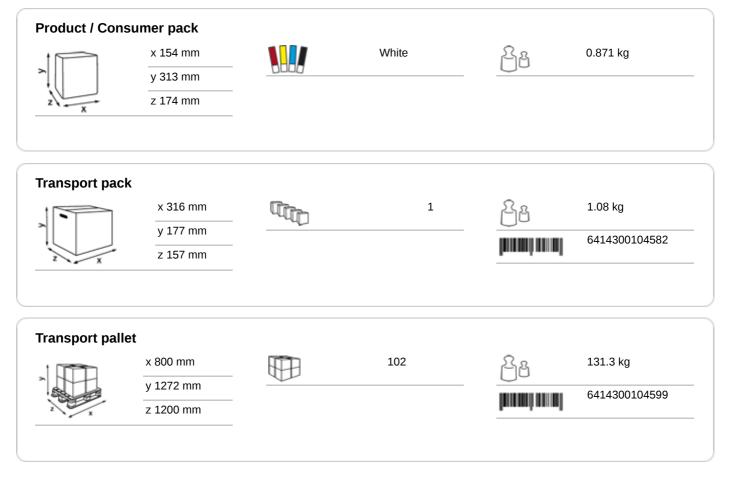

atrin System toilet rolls
- · Seamless dispensing with drop-down roll system and adjustable roll brake
- · Easy and quick to refill
- Can be refilled while the second roll is in use, so tissue is always available
- 1360 1836 sheets, depending on paper quality
- Two versions available: with or without core catcher
- · Better paper accessibility at the front of the dispenser opening
- The lock can be used with or without a key
- No searching around inside the dispenser opening for the loose end of the paper roll
- Main raw materials of major plastic parts and lock: ABS (Acrylonitrile butadiene styrene), PC (polycarbonate), POM (polyoxymethylene)
- Katrin Inclusive dispensers are resistant to high temperatures
- Comply with UL94 Fire Safety and Fire Protection regulations (EU)



## ISO9001



## Measurements and installing



#### **Related products**