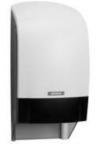

# Katrin Inclusive System Toilet Dispenser - White

### 104582

- Holds two Katrin System toilet rolls
- · Seamless dispensing with drop-down roll system and adjustable roll brake
- · Easy and quick to refill
- Can be refilled while the second roll is in use, so tissue is always available
- 1360 1836 sheets, depending on paper quality
- Two versions available: with or without core catcher
- · Better paper accessibility at the front of the dispenser opening
- The lock can be used with or without a key
- No searching around inside the dispenser opening for the loose end of the paper roll
- Main raw materials of major plastic parts and lock: ABS (Acrylonitrile butadiene styrene), PC (polycarbonate), POM (polyoxymethylene)
- Katrin Inclusive dispensers are resistant to high temperatures
- Comply with UL94 Fire Safety and Fire Protection regulations (EU)