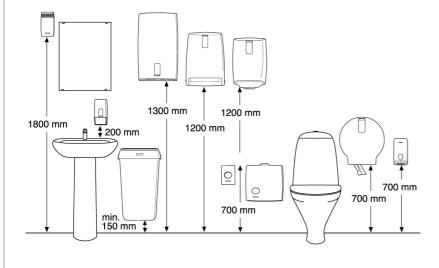

less dispensing with drop-down roll system and adjustable roll brake
- · Easy and quick to refill
- Can be refilled while the second roll is in use, so tissue is always available
- 1360 1836 sheets, depending on paper quality
- Two versions available: with or without core catcher
- · Better paper accessibility at the front of the dispenser opening
- The lock can be used with or without a key
- No searching around inside the dispenser opening for the loose end of the paper roll
- Main raw materials of major plastic parts and lock: ABS (Acrylonitrile butadiene styrene), PC (polycarbonate), POM (polyoxymethylene)
- Katrin Inclusive dispensers are resistant to high temperatures
- Comply with UL94 Fire Safety and Fire Protection regulations (EU)



## ISO9001



## Measurements and installing



#### **Related products**