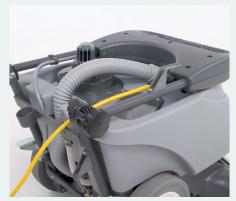

On-board accessories on make it easy to clean seat and wall coverings and hard to-reach spots (AX410)

Large, non-marking wheels for easy operation and transport (AX 410)

The handle is adjustable for easy storage and ergonomic operation (AX 410)