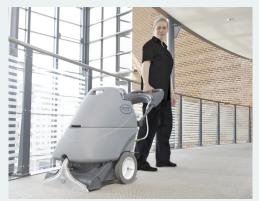

- · A full range of accessory tools for flexibility in handling various applications
- · Ideal extractor for cleaning contractors, institutions, restaurants, rental stores, hotels etc.

The AX 410 offer you the unique dual cleaning mode system to allow you to switch between a real deep clean of the carpet, and a low moisture maintenance mode that ensures a fast turnaround of the area. Ideal for cleaning medium sized carpeted areas in offices, schools, airports, restaurants, hotels, shopping malls, and other heavy traffic areas.

- · Quality design and first-class engineering saves water and chemicals
- · State-of-the-art moisture recovery speeds up drying time