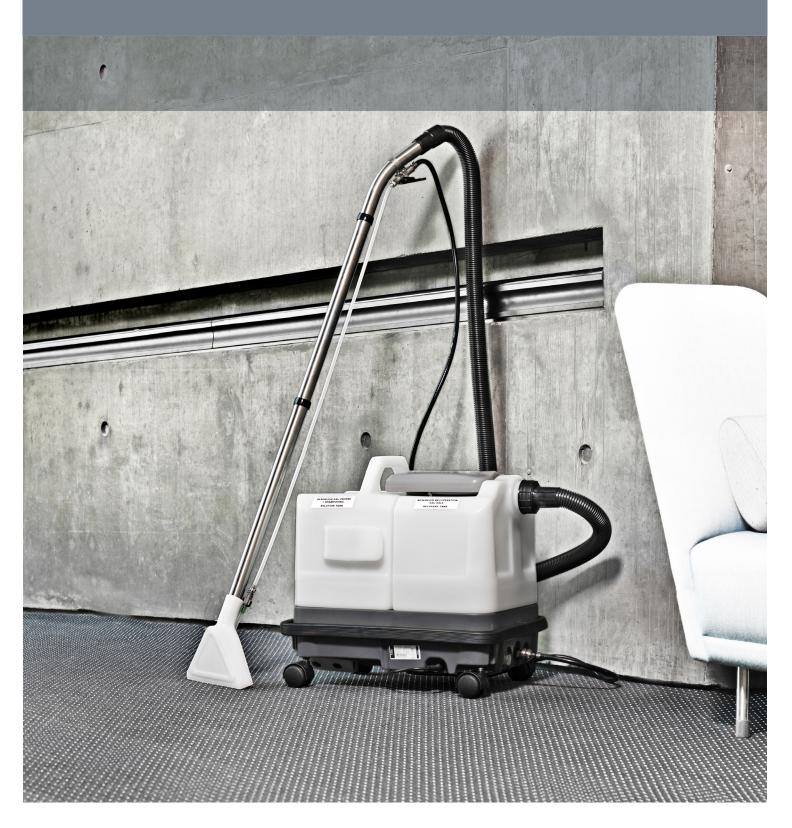

## Keeping operation costs down

AX 410

The AX 14 provides an easy-to-use, effective way of taking care of stains on carpet and textile coverings. The machine is light and compact, easy to store and simple to transport from area to area or job to job. When fast spot cleaning is required, the AX 14 will take care of it